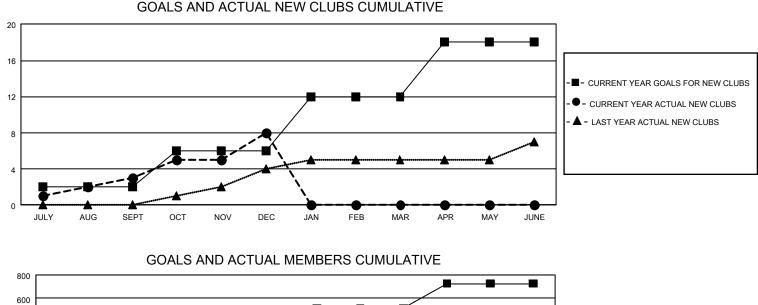

## GAT MONTHLY MEMBERSHIP PROGRESS REPORT Results

GMT Constitutional Area 3, Group G

REPORT DOES NOT INCLUDE CLUBS IN UNDISTRICTED AREAS.

| Clubs         |               |             |               | Members               |                        |                         |                                                    |  |  |
|---------------|---------------|-------------|---------------|-----------------------|------------------------|-------------------------|----------------------------------------------------|--|--|
|               | RESULTS FOR   | R 2020-2021 |               | RESULTS FOR 2020-2021 |                        |                         |                                                    |  |  |
| QUARTER       | NEW CLUB GOAL | NEW CLUBS   | DROPPED CLUBS | QUARTER MEME          | BER GROWTH NET<br>GOAL | MEMBER GROWTH<br>ACTUAL | DROPPED<br>MEMBERS ACTUAL<br>(including transfers) |  |  |
| JULY/AUG/SEPT | 6             | 3           | 5             | JULY/AUG/SEPT         | 143                    | 404                     | 394                                                |  |  |
| OCT/NOV/DEC   | 12            | 5           | 2             | OCT/NOV/DEC           | 203                    | 663                     | 462                                                |  |  |
| JAN/FEB/MAR   | 18            | 0           | 0             | JAN/FEB/MAR           | 170                    | 0                       | 0                                                  |  |  |
| APR/MAY/JUNE  | 18            | 0           | 0             | APR/MAY/JUNE          | 210                    | 0                       | 0                                                  |  |  |