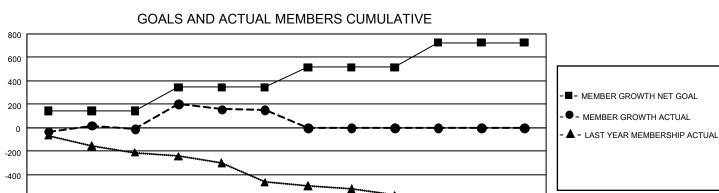

## GAT MONTHLY MEMBERSHIP PROGRESS REPORT Results

GMT Constitutional Area 3, Group G

REPORT DOES NOT INCLUDE CLUBS IN UNDISTRICTED AREAS.

| Clubs         |               |             |               | Members               |                        |                         |                                                    |  |  |
|---------------|---------------|-------------|---------------|-----------------------|------------------------|-------------------------|----------------------------------------------------|--|--|
|               | RESULTS FOR   | R 2020-2021 |               | RESULTS FOR 2020-2021 |                        |                         |                                                    |  |  |
| QUARTER       | NEW CLUB GOAL | NEW CLUBS   | DROPPED CLUBS | QUARTER MEME          | BER GROWTH NET<br>GOAL | MEMBER GROWTH<br>ACTUAL | DROPPED<br>MEMBERS ACTUAL<br>(including transfers) |  |  |
| JULY/AUG/SEPT | 6             | 3           | 5             | JULY/AUG/SEPT         | 143                    | 404                     | 394                                                |  |  |
| OCT/NOV/DEC   | 12            | 5           | 2             | OCT/NOV/DEC           | 203                    | 663                     | 462                                                |  |  |
| JAN/FEB/MAR   | 18            | 0           | 0             | JAN/FEB/MAR           | 170                    | 0                       | 0                                                  |  |  |
| APR/MAY/JUNE  | 18            | 0           | 0             | APR/MAY/JUNE          | 210                    | 0                       | 0                                                  |  |  |

-600 -800

JULY

AUG

SEPT

ОСТ

NOV

DEC

JAN